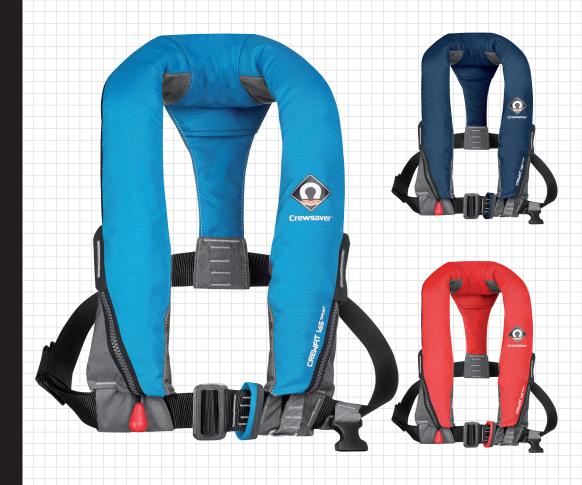

# CREWEIT 165SPORT

The Crewfit 165N Sport uses the latest 3D technology, ensuring maximum comfort levels. Entry level to the 3D range the Crewfit 165N Sport has the essential features to ensure the recreational user remains safe when out on the water.

#### KFY FFATURES:

- New, improved bladder design that reduces wave impact on the face, greatly improves the mouth free board (distance from your mouth to the water) and provides a unique chin support helping to keep your airways clear
- Robust outer cover
- Centre buckle adjuster
- Crotch strap
- Light weight soft loop D-ring for attaching safety line (harness version)
- A built in inflatable chin support tilts your neck back and keeps your airways clear
- YKK Quick Burst Zip